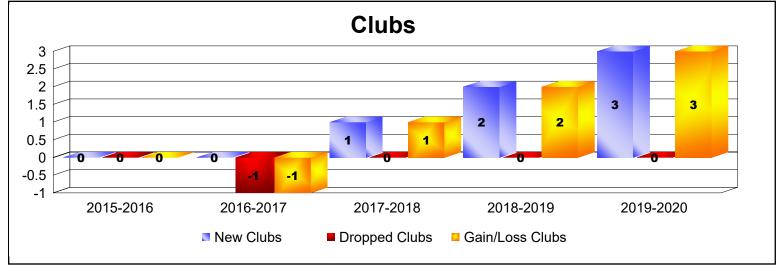

District J 1

As of June 2020 Cumulative

| Year      | New<br>Clubs | Dropped<br>Clubs | Gain/<br>Loss<br>Clubs | New<br>Members | Charter<br>Members | Reinstate<br>Members | Transfer<br>Members | Total<br>Member<br>Added | Total<br>Members<br>Dropped | Gain/<br>Loss<br>Members |
|-----------|--------------|------------------|------------------------|----------------|--------------------|----------------------|---------------------|--------------------------|-----------------------------|--------------------------|
| 2015-2016 | 0            | 0                | 0                      | 111            | 2                  | 5                    | 3                   | 121                      | -117                        | 4                        |
| 2016-2017 | 0            | -1               | -1                     | 126            | 6                  | 2                    | 7                   | 141                      | -127                        | 14                       |
| 2017-2018 | 1            | 0                | 1                      | 129            | 44                 | 7                    | 9                   | 189                      | -169                        | 20                       |
| 2018-2019 | 2            | 0                | 2                      | 122            | 51                 | 7                    | 1                   | 181                      | -156                        | 25                       |
| 2019-2020 | 3            | 0                | 3                      | 141            | 67                 | 1                    | 20                  | 229                      | -148                        | 81                       |
| Average   | 1            | 0                | 1                      | 126            | 34                 | 4                    | 8                   | 172                      | -143                        | 29                       |