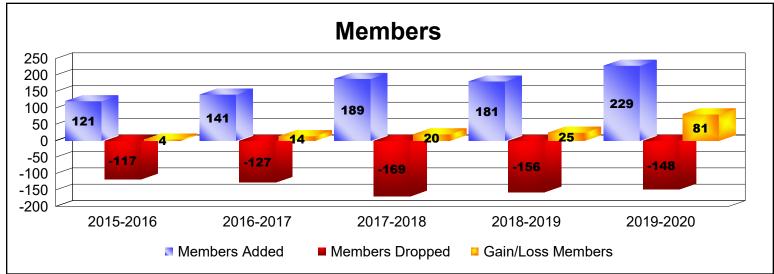

District J 1

As of June 2020 Cumulative

| Year      | New<br>Clubs | Dropped<br>Clubs | Gain/<br>Loss<br>Clubs | New<br>Members | Charter<br>Members | Reinstate<br>Members | Transfer<br>Members | Total<br>Member<br>Added | Total<br>Members<br>Dropped | Gain/<br>Loss<br>Members |
|-----------|--------------|------------------|------------------------|----------------|--------------------|----------------------|---------------------|--------------------------|-----------------------------|--------------------------|
| 2015-2016 | 0            | 0                | 0                      | 111            | 2                  | 5                    | 3                   | 121                      | -117                        | 4                        |
| 2016-2017 | 0            | -1               | -1                     | 126            | 6                  | 2                    | 7                   | 141                      | -127                        | 14                       |
| 2017-2018 | 1            | 0                | 1                      | 129            | 44                 | 7                    | 9                   | 189                      | -169                        | 20                       |
| 2018-2019 | 2            | 0                | 2                      | 122            | 51                 | 7                    | 1                   | 181                      | -156                        | 25                       |
| 2019-2020 | 3            | 0                | 3                      | 141            | 67                 | 1                    | 20                  | 229                      | -148                        | 81                       |
| Average   | 1            | 0                | 1                      | 126            | 34                 | 4                    | 8                   | 172                      | -143                        | 29                       |